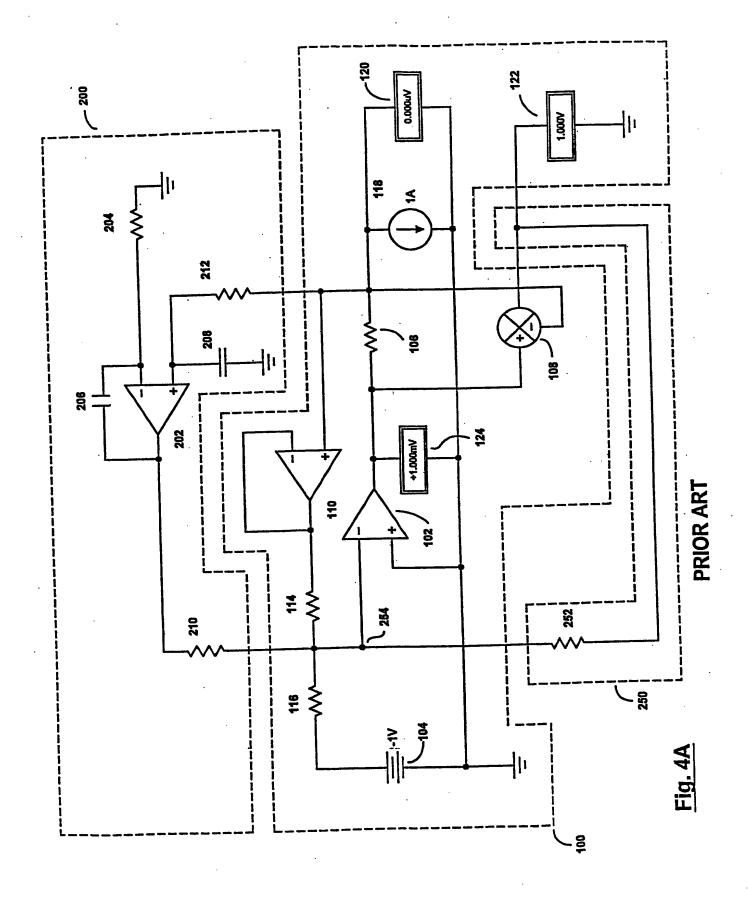

This Page Is Inserted by IFW Operations and is not a part of the Official Record

## **BEST AVAILABLE IMAGES**

Defective images within this document are accurate representations of the original documents submitted by the applicant.

Defects in the images may include (but are not limited to):

- BLACK BORDERS
- TEXT CUT OFF AT TOP, BOTTOM OR SIDES
- FADED TEXT
- ILLEGIBLE TEXT
- SKEWED/SLANTED IMAGES
- COLORED PHOTOS
- BLACK OR VERY BLACK AND WHITE DARK PHOTOS
- GRAY SCALE DOCUMENTS

## **IMAGES ARE BEST AVAILABLE COPY.**

## As rescanning documents *will not* correct images, please do not report the images to the Image Problem Mailbox.







Fig. 1C





Fig. 2











.



Fig. 5









ż

Fig. 8B

(V) agetio V











,

Fig. 11B